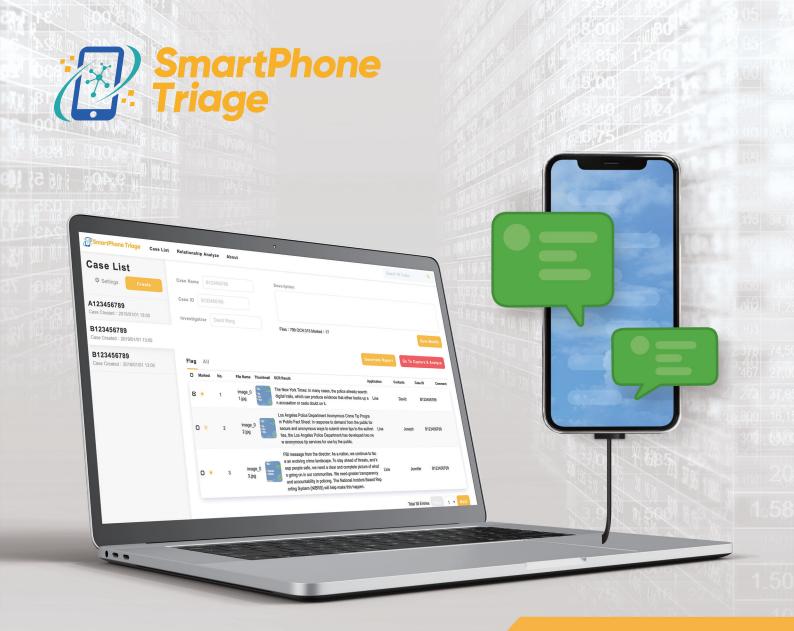

# Intelligent On-site Evidence Collecting Tool

By quickly and automatically collecting digital evidence from target mobile devices, it helps law enforcement officers, HR and Corporate Security Departments acquire information needed in a surprisingly short time on the scene.

#### Case Management

Case information can be filled in, OCR result settings can be adjusted, and cross-case keyword searching can be conducted.

## Report Generation

Export all captured evidence or just selected ones as docx, csv or pdf.